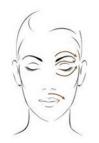

### **MODE OF USE:**

- 1. Apply in the morning and night in the lower part of the eye contour and smooth the area with the ring finger soft tabbing to outside till it absorbs it.
- 2. Softly massage the upper eyelid and insist in the corner of the eye.
- 3. Finish by smoothing the lip contour and the corners of the mouth.