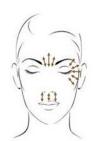

### **MODE OF USE:**

- 1. Apply in the morning and night in the lower part of the eye contour and smooth the area with the ring finger soft tabbing to outside till it absorbs it.
- 2. Softly massage the upper eyelid and insist in the corner of the eye.
- 3. Finish by smoothing the lip contour and the corners of the mouth.