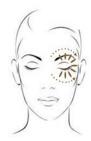

### **MODE OF USE:**

- 1. Apply in the morning and night in the lower part of the eye contour and smooth the area with the ring finger soft tabbing to outside till it absorbs it.
- 2. Softly massage the upper eyelid and insist in the corner of the eye.
- 3. Finish by smoothing the lip contour and the corners of the mouth.