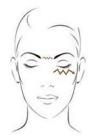

### **MODE OF USE:**

- 1. Apply in the morning and night in the lower part of the eye contour and smooth the area with the ring finger soft tabbing to outside till it absorbs it.
- 2. Softly massage the upper eyelid and insist in the corner of the eye.
- 3. Finish by smoothing the lip contour and the corners of the mouth.